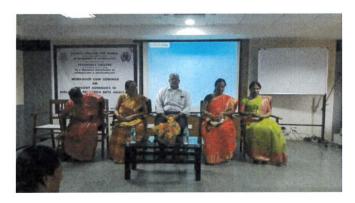

# "RECENT ADVANCES IN BIOLOGICAL RESEARCH DATA ANALYSIS"

1<sup>ST</sup>, 2<sup>ND</sup> AND 4<sup>TH</sup> FEBRUARY, 2019

1st, 2nd and 4th February, 2019- Workshop cum Seminar on "Recent Advances in Biological Research Data Analysis" (collaboration with the PG and Research Department of Microbiology and Biotechnology and Bioinformatics centre, of Presidency College) 01.02.2019 Dr. Gowrisankar Rajam, Associate Principal Scientist, Merck & Co Research Laboratories, Pennsylvania, USA on importance of the methodologies in research work for effective publication and research communications. An interactive session on research design with respect to current and future research career was an eye opener to all the participants and researchers.

THE SPEAKER WITH OTHER DIGNITARIES ON THE DIAS

**INVITATION** 

S. Kothan

Principal

Chennai - 600 008

Affiliated to the University of Madras College with Potential for Excellence Reaccredited with A Grade by NAAC