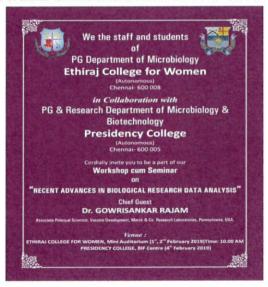

# "RECENT ADVANCES IN BIOLOGICAL RESEARCH DATA ANALYSIS"

1<sup>ST</sup>, 2<sup>ND</sup> AND 4<sup>TH</sup> FEBRUARY, 2019

1st, 2nd and 4th February, 2019- Workshop cum Seminar on "Recent Advances in Biological Research Data Analysis" (collaboration with the PG and Research Department of Microbiology and Biotechnology and Bioinformatics centre, of Presidency College) 01.02.2019 Dr. Gowrisankar Rajam, Associate Principal Scientist, Merck & Co Research Laboratories, Pennsylvania, USA on importance of the methodologies in research work for effective publication and research communications. An interactive session on research design with respect to current and future research career was an eye opener to all the participants and researchers.