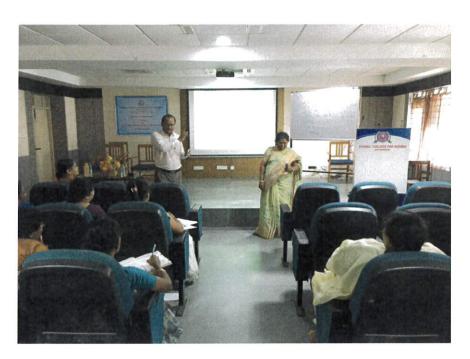

# "RECENT ADVANCES IN BIOLOGICAL RESEARCH DATA ANALYSIS"

1<sup>ST</sup>, 2<sup>ND</sup> AND 4<sup>TH</sup> FEBRUARY, 2019

1st, 2nd and 4th February, 2019- Workshop cum Seminar on "Recent Advances in Biological Research Data Analysis" (collaboration with the PG and Research Department of Microbiology and Biotechnology and Bioinformatics centre, of Presidency College) 01.02.2019 Dr. Gowrisankar Rajam, Associate Principal Scientist, Merck & Co Research Laboratories, Pennsylvania, USA on importance of the methodologies in research work for effective publication and research communications. An interactive session on research design with respect to current and future research career was an eye opener to all the participants and researchers.

THE SPEAKER WITH OTHER DIGNITARIES ON THE DIAS

**INVITATION** 

S. Kothan

Principal

Chennai - 600 008

Affiliated to the University of Madras College with Potential for Excellence Reaccredited with A Grade by NAAC