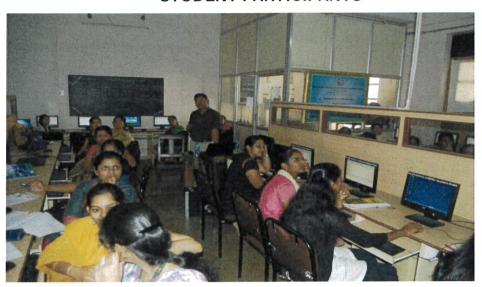

(50 + 17)

As LaTeX coding is used for Dissertation, Journal Writing and Document Preparation, it is introduced to PG course in the revised syllabus. In view of this, Workshop on LaTeX was organized to give an exposure to faculty and the students. Workshop highlighted the basis of LaTeX coding and commands used for different tasks. The Resource Persons gave hands on training to the faculty and students.

#### INVITE



ETHIRAJ COLLEGE FOR WOMEN (AUTONOMOUS)

Chennai-600 008 College with Potential for Excellence Re-accredited with "A" Grade by NAAC

Department of Mathematics

Workshop On An Introduction to LaTeX

29th January 2019

Chennai - 600 008

Affiliated to the University of Madras College with Potential for Excellence Reaccredited with A Grade by NAAC



#### STUDENT PARTICIPANTS



# List of participants:

#### Faculties:

| S.No. | Name of the participant      | Designation         |
|-------|------------------------------|---------------------|
| 1     | Dr. M. Mullai                | Associate Professor |
| 2     | Dr. R. Prabha                | Assistant Professor |
| 3     | Ms.S.Latha                   | Assistant Professor |
| 4     | Ms. C. Ambika                | Assistant Professor |
| 5     | Ms. K. Sudha Rani            | Assistant Professor |
| 6     | Ms. Hannah Bright            | Assistant Professor |
| 7     | Dr. Ezhilarasi Hilda Stanley | Associate Professor |
| 8     | Dr. ChitraSuseendran         | Associate Professor |
| 9     | Ms. S.P. Vijayalakshmi       | Assistant Professor |
| 10    | Ms. K. R. Bindhu             | Assistant Professor |