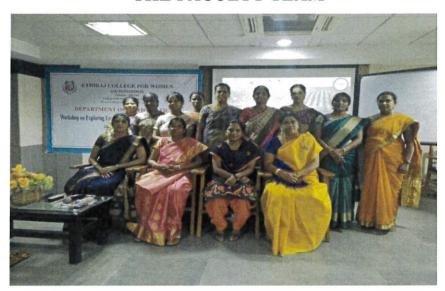

ore Campus.

Number of participants: 97(80 + 17)

#### **Description of the event:**

Workshop highlighted the concepts of Graph Theory used for Encryption. The Resource person gave hands on training for the Post Graduate and Research Scholars of the Department on Journal writing. At the end of the session, few students came forward with encryption codes which were well appreciated by the Resource person.

## INVITE



1

ETHIRAJ COLLEGE FOR WOMEN (AUTONOMOUS) Chemai-600 008

College with Potential for Excellence Re-accredited with "A" Grade by NAAC

Department of Mathematics

Workshop

Exploring Encryption Techniques using Graph Theory

Chennai - 600 008

Affiliated to the University of Madras College with Potential for Excellence Reaccredited with A Grade by NAAC



## THE FACULTY TEAM



# List of participants:

#### Faculties:

| 1 4   | raculties:                   |                     |                           |  |
|-------|------------------------------|---------------------|---------------------------|--|
| S.No. | Name of the participant      | Designation         | Name of the Institution   |  |
|       |                              |                     |                           |  |
| 1.    | Dr. M. Mullai                | Associate Professor | Ethiraj College for Women |  |
| 2.    | Dr. R. Prabha                | Assistant Professor | Ethiraj College for Women |  |
| 3.    | Ms.S.Latha                   | Assistant Professor | Ethiraj College for Women |  |
| 4.    | Ms. C. Ambika                | Assistant Professor | Ethiraj College for Women |  |
| 5.